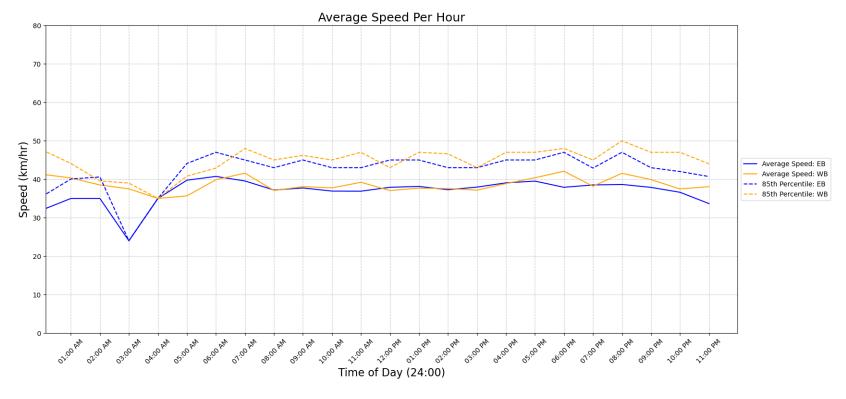

| Movements | Average Speed | 85th Percentile Speed | 95th Percentile Speed |  |  |
|-----------|---------------|-----------------------|-----------------------|--|--|
| EB        | 38 km/h       | 45 km/h               | 48 km/h               |  |  |
| WB        | 38 km/h       | 47 km/h               | 50 km/h               |  |  |
| Combined  | 38 km/h       | 45 km/h               | 50 km/h               |  |  |