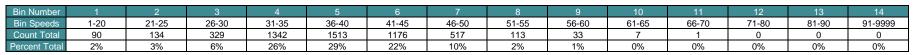

## **Vehicle Speed Summary**

Station ID: R0015-01

Location: ALDERLEY RD Between SAYWARD AND CORDOVA BAY
Dates: 2023-10-11 to 2023-10-17

**McElhanney** 

| Movements | Above 30 km/h | Above 40 km/h | Above 50 km/h |  |  |
|-----------|---------------|---------------|---------------|--|--|
| EB        | 90%           | 32%           | 2%            |  |  |
| WB        | 89%           | 38%           | 4%            |  |  |
| Combined  | 90%           | 35%           | 3%            |  |  |

| Movements | Average Speed | 85th Percentile Speed | 95th Percentile Speed |  |  |
|-----------|---------------|-----------------------|-----------------------|--|--|
| EB        | 38 km/h       | 45 km/h               | 48 km/h               |  |  |
| WB        | 38 km/h       | 47 km/h               | 50 km/h               |  |  |
| Combined  | 38 km/h       | 45 km/h               | 50 km/h               |  |  |